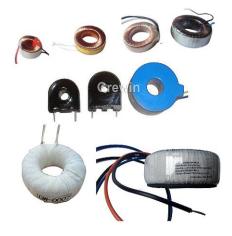

#### **APPLICATION:**

Toroid Winding Machine is the best suited to toroidal inductor, toroidal transformers,toroidal current transformers,toroidal coil, toroid choke coil, power inductors,UPS inductor,converter inductor and heavy toroidal core etc.