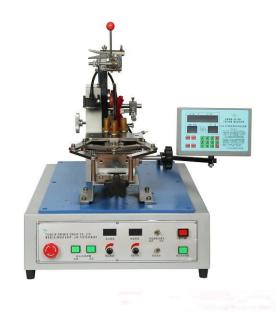

TEL/WhatsApp: +86 18622096679

Mail: admin@coilwindingmachinechina.com Web:www.coilwindingmachinechina.com

WhatsApp

Weenat

NAME: GWSM-0219B Toroid Digital Transformer Coil Winding Machine

#### SPECIFICATION:

| Wire diameter                        | 0.12-0.4 | Max.winding speed     | 700rpm               |
|--------------------------------------|----------|-----------------------|----------------------|
| Max.final coil.O.D                   | φ60-200  | Wire spacing          | Proportional linkage |
| Min.final coil.I.D                   | Ф20      | Supply voltage        | AC 220V (50Hz)       |
| Max.finalcoil height                 | 80       | Mechanical dimensions | 550×500×700          |
| Controller storage capacity Programs | 29 set   | Weight                | 83kg                 |

#### FEATURES:

Toroid Digital Transformer Coil Winding Machine high quality, easy to operate.

Both sections wound simultaneously.

Toroid Digital Transformer Coil Winding Machine can separate turns and rotator control.

Built in fiber optic turns sensor; double display, adjustable easily, utmost accurate, stability and reliability.

Lock gap shuttles, with polished sliders, gentle on wire insulation.

Shuttles may be exchanged in minutes for maximum flexibility.

#### ADVANTAGES:

Wide range of application, Large range of Speed adjustment, wide range of the wire diameter, Multi-style of core, Brake