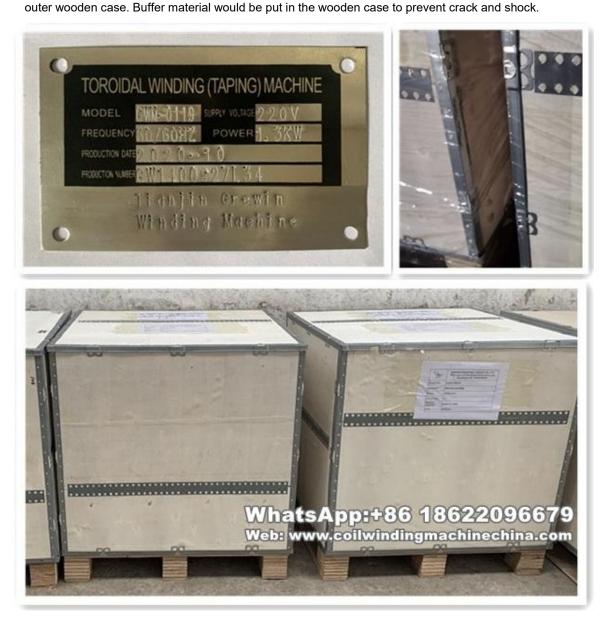

#### PACKAGING:

Packaging Material: Carton/Wooden case with foam inside.

 General package(Paper carton or plastic bag): For small euipped parts for Toroidal Transformer Winding Machine , Package it with form and pack paper to guarantee unbroken during the transport.
Wooden case package: For larger scale Toroidal Winding machine ,we have special skilled carpenter, who would make the proper wooden case with exact thickness,density,length. The up arrow ↑marked on the euterwooden case. Buffer material would be put in the wooden case to provent erack and sheek.