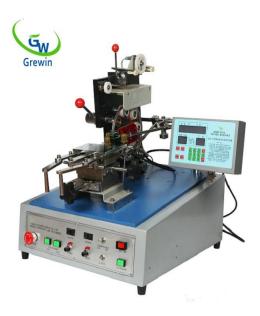

TEL/WhatsApp: +86 18622096679

Mail: admin@coilwindingmachinechina.com Web:www.coilwindingmachinechina.com

WhatsApp

wechat

NAME: GWM-0913 Automatic Toroid Coil Winding Machine

#### SPECIFICATION:

| Wire diameter                        | 0.07—0.23 | Max.winding speed     | 800rpm               |
|--------------------------------------|-----------|-----------------------|----------------------|
| Max.final coil.O.D                   | φ60 (110) | Wire spacing          | Proportional linkage |
| Min.final coil.I.D                   | φ9        | Supply voltage        | AC 220V (50Hz)       |
| Max.finalcoil height                 | 30        | Mechanical dimensions | 550×500×580          |
| Controller storage capacity Programs | 29 set    | Weight                | 83kg                 |

#### FEATURES:

Automatic Toroid Coil Winding Machine are fast machines for mass production of small inductive components.

Automatic core index function.

Automatic Toroid Coil Winding Machine utilize slider heads and belt heads to accommodate a wide range of core sizesand wire diameters.

Automatic Toroid Coil Winding Machine can Quick change winding heads.

Main drive and core rotation are accomplished by powerful, long life AC motors and proportionally linkedvariable speed controllers.