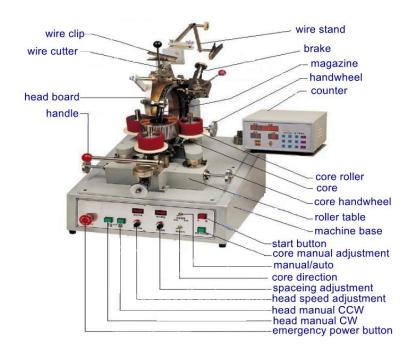

TEL/WhatsApp: +86 18622096679

Mail: admin@coilwindingmachinechina.com Web:www.coilwindingmachinechina.com

WhatsApp

wechat

Below is the name of all listed accessories for the machine and construction diagram.

(Note:Different machines have different equiped parts)

| FREQUENCY CONVERTER    | IRON COUNTER               |  |
|------------------------|----------------------------|--|
| BIG GEAR RING          | HAND RING GEAR             |  |
| INTERFACE GEAR         | MAINSHAFT GEAR             |  |
| IMPORTED BEARING       | WIRE PULLEY                |  |
| WIRE GUIDER BASE       | GREEN SWITCH               |  |
| POTENTIOMETER          | LEFT RIGHT SWITCH          |  |
| TRANSDUCER PNP         | COUNTER WIRE               |  |
| CASE CIRCUIT BOARD     | THE BOARD OF THE CASE BACK |  |
| CONTROLLER             | TAPE CUTTER                |  |
| BRAKE UNIT             | WIRE GUIDE WHEEL           |  |
| DISPLAY AND CONTROLLER | WIRE GUIDE HOLDER          |  |
| FOR MAGAZINE ROTATION  |                            |  |
| FOOT PADALS            | PCB BOARD FOR FOOT PADALS  |  |
| LEATHER BELT           | LEATHER PAD                |  |
| FAN                    | SPRING FOR TAPE            |  |
|                        |                            |  |