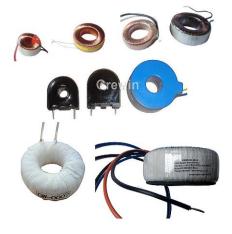

#### **APPLICATION:**

Toroid Winding Machine is the best suited to toroidal inductor, toroidal transformers,toroidal current transformers,toroidal coil, toroid choke coil, power inductors,UPS inductor,converter inductor and heavy toroidal core etc.